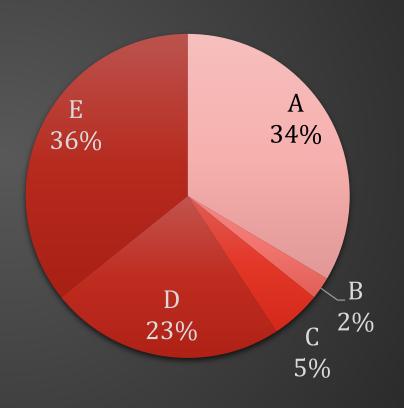

## Which of the following best describes your vaccine/antibody status?

- I have neither been vaccinated nor had COVID-19 to my knowledge
- B I had COVID-19 more than 6 months ago
- I currently have COVID-19 or have had it in the last 6 months
- I have been partially vaccinated (single dose for Moderna/Pfizer)
- E I have been fully vaccinated