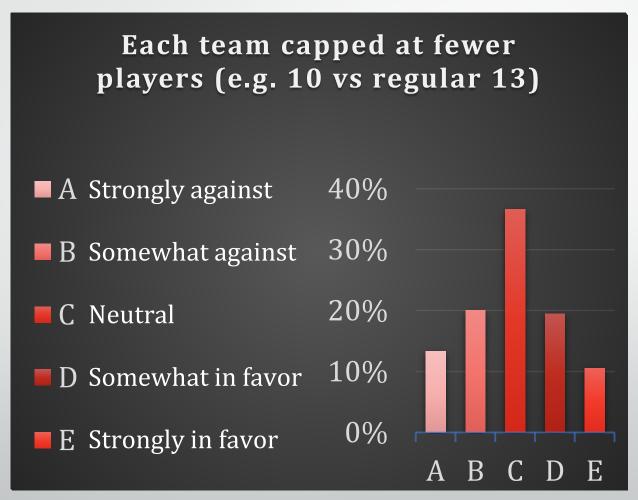

#### **Player Safety Measures**

"Assuming a season could be held in late Spring, choose for each option the answer that best describes your position on appropriate player safety measures for that season."