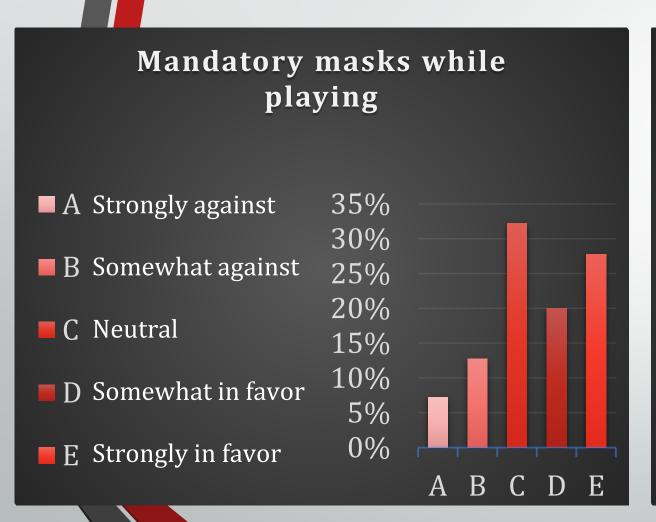

#### **Player Safety Measures**

"Assuming a season could be held in late Spring, choose for each option the answer that best describes your position on appropriate player safety measures for that season."