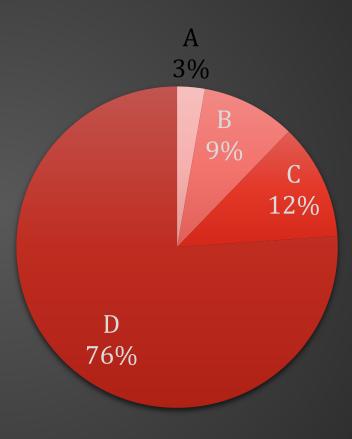

#### Would you participate in a late Spring mini-season if it is able to be held?

- A No.
- B Maybe, but I'm not sure for other reasons.
- Yes, but only if I get a vaccine in time!
- D Yes!