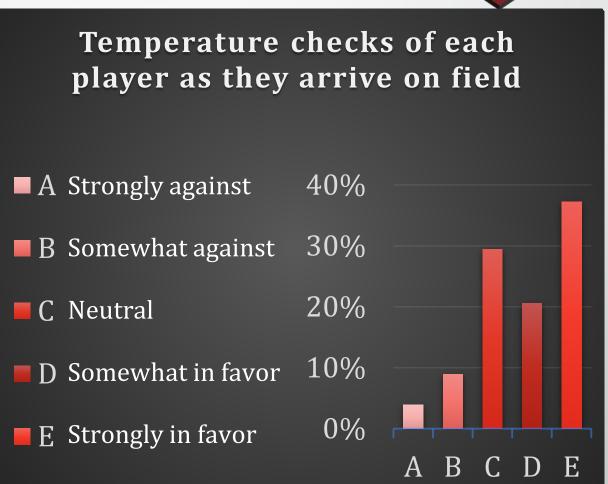

#### **Player Safety Measures**

"Assuming a season could be held in late Spring, choose for each option the answer that best describes your position on appropriate player safety measures for that season."