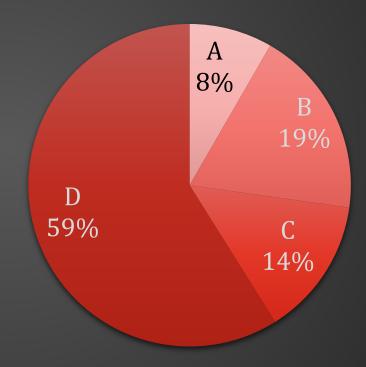

## Would you be interested in playing a regular season this Fall 2021?

■ A No.

B Maybe, but I'm not sure for other reasons.

Yes, but only if I get a vaccine in time!

D Yes!

- A No.
- B Maybe, but I'm not sure for other reasons.
- Yes, but only if I get a vaccine in time!
- D Yes!