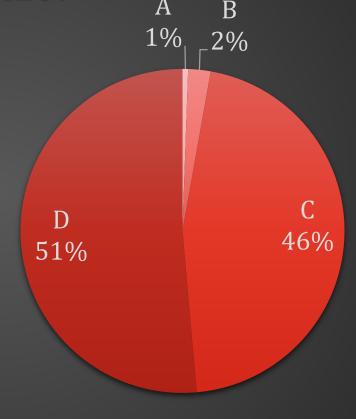

#### Would you participate in a late Spring mini-season if it is able to be held?

- A No.
- B Maybe, but I'm not sure for other reasons.
- Yes, but only if I get a vaccine in time!
- D Yes!