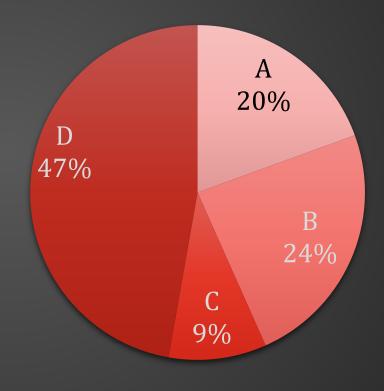

## Would you be interested in playing a regular season this Fall 2021?

■ A No.

B Maybe, but I'm not sure for other reasons.

Yes, but only if I get a vaccine in time!

D Yes!

- A No.
- B Maybe, but I'm not sure for other reasons.
- Yes, but only if I get a vaccine in time!
- D Yes!